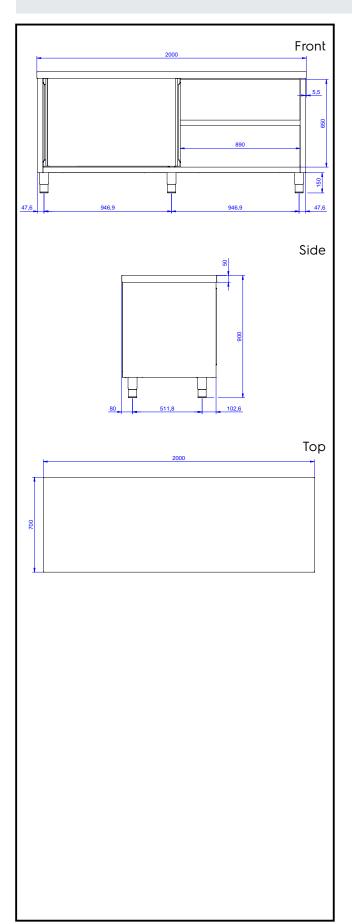

## **Key Information:**

Cabinet width:

133078 (TN2000EN) 1945 mm Cabinet depth: 645 mm Cabinet height: 610 mm External dimensions, Width: 2000 mm External dimensions, Depth: 700 mm External dimensions, Height: 900 mm Number and type of doors: 2 Sliding Worktop thickness: 50 mm Net weight: 75 kg